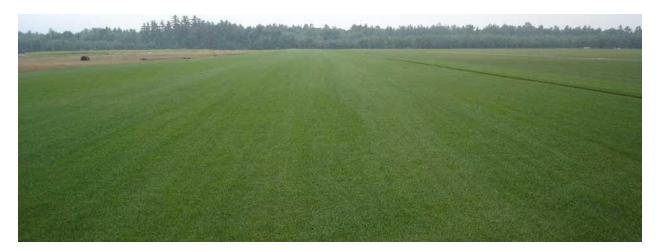

## Tuckahoe Turf Farms, Inc.

Tuckahoe Turf Farms, Inc. (http://ttfarms.aitrk.com/) is a family owned 800 acre sod farm in Hammonton, NJ, located in the heart of the New Jersey pinelands on sandy well-drained soils. Tuckahoe Turf specializes in high quality tall fescue and Kentucky bluegrass sod, with smaller quantities of warm-season grasses. Tuckahoe Turf has installed sod in thousands of parks, football & baseball stadiums, soccer fields, universities, training facilities, and municipal fields throughout the country. The tour discussion will include an overview of production and harvesting procedures, as well as a discussion of how Tuckahoe Turf Farms specializes in the production of high quality athletic field/sports turf sod.